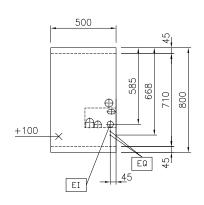

Electrical inlet (power) EQ Equipotential screw

#### **Key Information:**

100 °C Working Temperature MIN: Working Temperature MAX: 450 °C External dimensions, Width: 500 mm External dimensions, Depth: 800 mm External dimensions, Height: 800 mm **Storage Cavity Dimensions** (width): 340 mm

**Storage Cavity Dimensions** 

(height):

**Storage Cavity Dimensions** 

(depth): 740 mm Net weight: 93 kg

On Base;One-Side Configuration: Operated

Front Plates Power: 3 - 0 kW **Back Plates Power:** 3 - kW

Solid top usable surface (width):

Solid top usable surface

630 mm (depth):