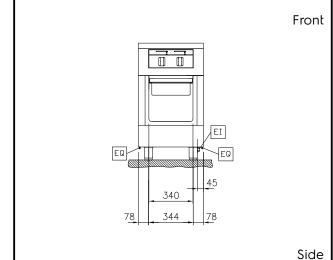

Electrical inlet (power) EQ Equipotential screw

#### **Key Information:**

100 °C Working Temperature MIN: Working Temperature MAX: 450 °C External dimensions, Width: 500 mm External dimensions, Depth: 800 mm External dimensions, Height: 800 mm **Storage Cavity Dimensions** (width): 340 mm

**Storage Cavity Dimensions** 

(height):

**Storage Cavity Dimensions** 

(depth): 740 mm Net weight: 93 kg

On Base;One-Side Configuration: Operated

Front Plates Power: 3 - 0 kW **Back Plates Power:** 3 - kW