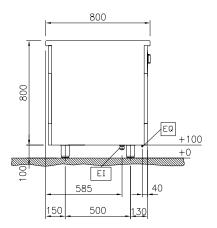

Electrical inlet (power) EQ Equipotential screw

#### **Key Information:**

100 °C Working Temperature MIN: Working Temperature MAX: 450 °C External dimensions, Width: 500 mm External dimensions, Depth: 800 mm External dimensions, Height: 800 mm **Storage Cavity Dimensions** (width): 340 mm

**Storage Cavity Dimensions** 

(height):

**Storage Cavity Dimensions** 

(depth): 740 mm Net weight: 93 kg

On Base;One-Side Configuration: Operated

Front Plates Power: 3 - 0 kW **Back Plates Power:** 3 - kW